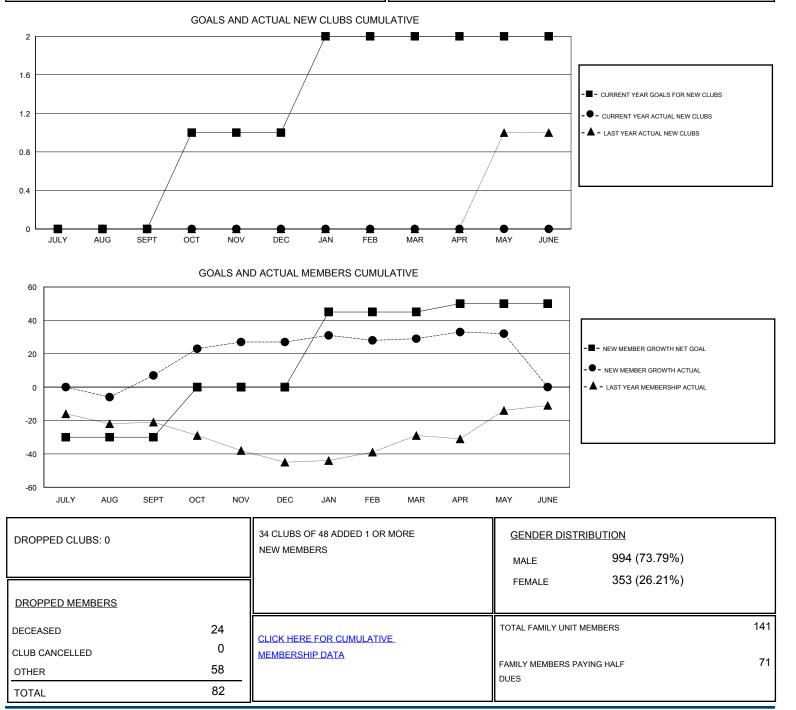

## GMT: ED LECIUS

| LOCATION | MARYLAND |
|----------|----------|

GMT CA

| Clubs                 |               |           |               | Members               |                                                                |                                                              |                                                    |
|-----------------------|---------------|-----------|---------------|-----------------------|----------------------------------------------------------------|--------------------------------------------------------------|----------------------------------------------------|
| RESULTS FOR 2016-2017 |               |           |               | RESULTS FOR 2016-2017 |                                                                |                                                              |                                                    |
| QUARTER               | NEW CLUB GOAL | NEW CLUBS | DROPPED CLUBS | QUARTER               | NEW MEMBER GROWTH<br>NET GOAL (not reinstated<br>or transfers) | NEW MEMBER<br>GROWTH ACTUAL (not<br>reinstated or transfers) | DROPPED<br>MEMBERS ACTUAL<br>(including transfers) |
| JULY/AUG/SEPT         | 0             | 0         | 0             | JULY/AUG/SEPT         | -30                                                            | 27                                                           | 20                                                 |
| OCT/NOV/DEC           | 1             | 0         | 0             | OCT/NOV/DEC           | 30                                                             | 45                                                           | 25                                                 |
| JAN/FEB/MAR           | 1             | 0         | 0             | JAN/FEB/MAR           | 45                                                             | 28                                                           | 26                                                 |
| APR/MAY/JUNE          | 0             | 0         | 0             | APR/MAY/JUNE          | 5                                                              | 14                                                           | 11                                                 |